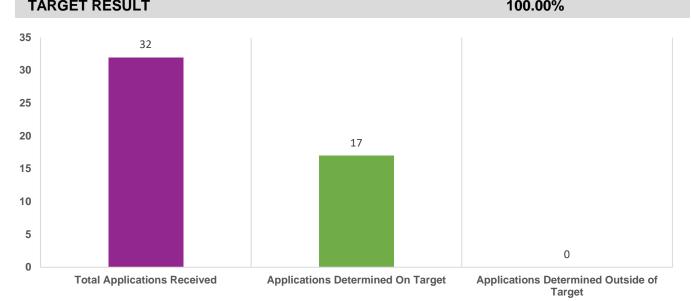

## PLANNING SERVICES DEVELOPMENT MANAGEMENT

Quarterly Performance Statistics 01 April 2020 to 30 September 2020

| APPLICATIONS OVERVIEW                                                 |         |
|-----------------------------------------------------------------------|---------|
| EIA Applications: 3 - Major Applications: 12 - Minor Applications: 17 |         |
| Total Applications Received                                           | 32      |
| Applications Determined On Target                                     | 17      |
| Applications Determined Outside of Target                             | 0       |
|                                                                       | 100 00% |