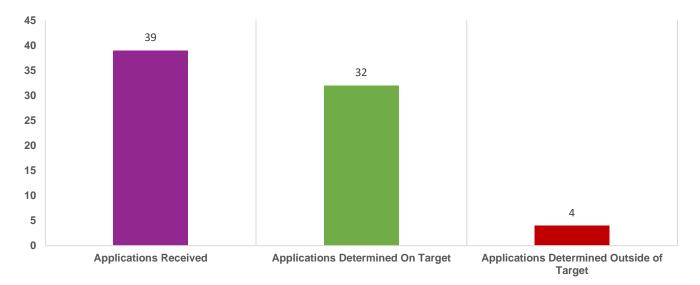

| SUBMISSIONS OVERVIEW |
|----------------------|
|----------------------|

| Applications Received                     | 39     |
|-------------------------------------------|--------|
| Applications Determined On Target         | 32     |
| Applications Determined Outside of Target | 4      |
| TARGET RESULT                             | 87.50% |